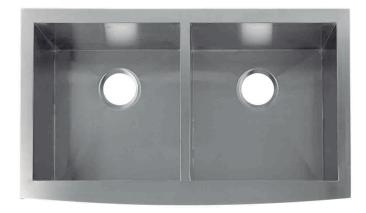

FARMHOUSE KITCHEN SINKS SERIES

## **FEATURES**

- Handmade sink
- 0mm radius corner
- Undermount or overmount
- 304 Stainless Steel
- 16 gauge
- Brushed Stainless Steel
- Size W 32-7/8" x H 20-3/4" x D 10"
- Standard 3-1/2" drain opening
- Undercoated and sound pads
- Mounting clips and cutting template