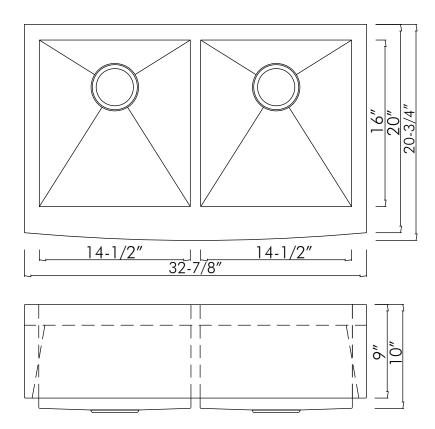

## **FEATURES**

- Handmade sink
- 0mm radius corner
- Undermount or overmount
- 304 Stainless Steel
- 16 gauge
- Brushed Stainless Steel
- Size W 32-7/8" x H 20-3/4" x D 10"
- Standard 3-1/2" drain opening
- Undercoated and sound pads
- Mounting clips and cutting template

| KITCHEN SINK <b>DAX-SQ-3320F</b> |                         |
|----------------------------------|-------------------------|
| MODEL                            | DAX-SQ-3320F            |
| INNER BASIN WIDTH (in)           | 14-1/2" - 14-1/2"       |
| INNER BASIN HEIGHT (in)          | 16"                     |
| LENGTH                           | 20"                     |
| DEPTH                            | 10"                     |
| WIDTH                            | 33"                     |
| BOTTOM GRIDS INCLUDED            | Yes                     |
| BASIN SPLIT                      | 50/50                   |
| BASKET STRAINER INCLUDED         | Yes                     |
| COLANDER INCLUDED                | Yes                     |
| DRAIN CONNECTION                 | 3-1/2"                  |
| DRAIN PLACEMENT ON LEFT INNER    | Back                    |
| DRAIN PLACEMENT ON RIGHT INNER   | Back                    |
| FARMHOUSE                        | Yes                     |
| FAUCET HOLES                     | No                      |
| GAUGE                            | 16                      |
| INSTALLATION TYPE                | Undermount or overmount |
| MATERIAL                         | 304 Stainless Steel     |
| MINIMUM CABINET SIZE             | Х                       |
| MOUNTING HARDWARE INCLUDED       | Yes                     |
| NUMBER OF BASINS                 | 2                       |
| PRODUCT WEIGHT                   | 66.0593 lb              |
| SINK SHAPE                       | Rectangle               |
| SOUND DAMPENING                  | Yes                     |
| STAINLESS STEEL GRADE            | 304                     |
| SINK FINISH TYPE                 | Brushed                 |
|                                  |                         |